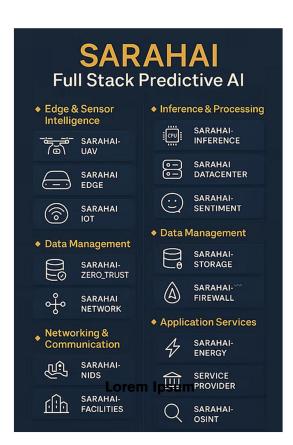

## **Key Capabilities:**

- **SARAHAI-INFERENCE** Processes up to 24 simultaneous Pattern-of-Life video streams, enabling scalable and efficient real-time surveillance and edge analytics.
- **SARAHAI-STORAGE** Delivers 200,000 IOPS—4x the performance of traditional storage solutions—facilitating faster data ingestion and reducing I/O bottlenecks in Al pipelines.
- **SARAHAI-NETWORK** Achieves 400 Gbps throughput for Al cluster traffic, quadrupling the bandwidth of conventional networking methods and enhancing distributed Al workload efficiency.
- **SARAHAI-LLM** Accelerates data science workflows by reducing multi-hour tasks to nearly one or two hours, streamlining end-to-end operations.
- **SARAHAI-FACILITY** Enhances smart building automation with response latencies of just 100 milliseconds, significantly improving energy efficiency and occupant experience.

## Why SARAHAI Full Stack?

- **Unified Architecture:** Integrates all components—compute, storage, networking, and intelligence—for seamless operation.
- **Scalability:** Designed to handle enterprise-level workloads with ease, ensuring consistent performance as demands grow.
- **Security:** Provides a secure, self-contained environment, minimizing risks associated with data breaches and unauthorized access.
- **Efficiency:** Optimizes resource utilization, reducing operational costs and improving overall system responsiveness.